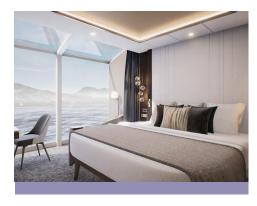

#### SILVER SUITE

Available as a one bedroom configuration.

ONE BEDROOM: 535 SQ FT / 50 M2 INCLUDING VERANDA (78 SQ FT / 7 M2)

- Veranda with patio furniture and floorto-ceiling glass doors
- Living room with convertible sofa to accommodate an additional guest
- Dining area
- Bathroom with double vanity and walk-in shower
- Twin beds or king-sized bed
- Vanity table(s)
- Writing desk(s)
- Custom-made bed mattresses
- Two large flat-screen TVs with Interactive Media Library
- Sound system with Bluetooth connectivity
- Complimentary Wi-Fi
- Wall mounted USB mobile device chargers
- Direct-dial telephone(s)
- Sound system with Bluetooth connectivity
- Espresso machine

#### PREMIUM VERANDA/ DELUXE VERANDA/ SUPERIOR VERANDA/ CLASSIC VERANDA SUITE

Available as a one bedroom configuration.

ONE BEDROOM: 356 SQ FT / 33 M2 INCLUDING VERANDA (52 SQ FT / 5 M2)

- Veranda with patio furniture and floorto-ceiling glass doors
- Sitting area with convertible sofa to accommodate an additional guest
- Bathroom with double faucets on large vanity and walk-in shower
- Twin beds or king-sized bed
- Vanity table(s) / Writing desk(s)
- Custom-made bed mattresses
- Wheelchair accessible suite has a bathroom with vanity and shower
- One large flat-screen TVs with Interactive Media Library
- Complimentary Wi-Fi
- Wall mounted USB mobile device chargers
- Direct-dial telephone(s)
- One large flat-screen TVs with Interactive Media Library