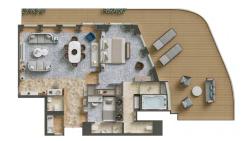

#### OWNER'S SUITE

ONE BEDROOM: 1868 SQ FT / 174 M2
INCLUDING VERANDA (737 SQ FT / 69 M2)

- Large veranda with patio furniture and floor-to-ceiling glass doors
- Living room with sitting area
- Separate dining area
- Main bedroom has a large walk-in wardrobe with personal safe and a bathroom with double vanity, walk-in shower and whirlpool bath
- Second bedroom has a separate wardrobe and a bathroom with walk-in shower
- Twin beds or king-sized bed in both bedrooms
- Writing desk(s)
- Custom-made bed mattresses
- Three large flat-screen TVs with Interactive Media Library
- Sound system with Bluetooth connectivity
- Espresso machine