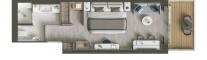

Suite diagrams shown are for illustration purposes only and may vary from actual square footage. Please refer to suite specifications for square footage.

#### OWNER'S SUITE

ONE BEDROOM: 1868 SQ FT / 174 M2
INCLUDING VERANDA (737 SQ FT / 69 M2)

- Large veranda with patio furniture and floor-to-ceiling glass doors
- Living room with sitting area
- Separate dining area
- Main bedroom has a large walk-in wardrobe with personal safe and a bathroom with double vanity, walk-in shower and whirlpool bath
- Second bedroom has a separate wardrobe and a bathroom with walk-in shower
- Twin beds or king-sized bed in both bedrooms
- Writing desk(s)
- Custom-made bed mattresses
- Three large flat-screen TVs with Interactive Media Library
- Sound system with Bluetooth connectivity
- Espresso machine