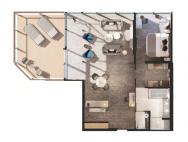

#### **GRAND SUITE**

Available as a one bedroom configuration or as two bedrooms by adjoining with a Superior Veranda Suite.

ONE BEDROOM: 1668 SQ FT / 155 M2 INCLUDING VERANDA (684 SQ FT / 64 M2)

TWO BEDROOM: 2025 SQ FT / 188 M2 INCLUDING VERANDA (69 SQ FT / 743 M2)

- Large veranda with patio furniture and floor-to-ceiling glass doors
- Living room with sitting area
- Separate dining area
- Bathroom with double vanity, walk-in shower and whirlpool bath
- Third guest can be accommodated in an additional single bed bedroom
- Twin beds or king-sized bed and a single bed in the additional bedroom
- Vanity table(s)
- Writing desk(s)
- Custom-made bed mattresses
- Three large flat-screen TVs with Interactive Media Library
- Sound system with Bluetooth connectivity
- Espresso machine