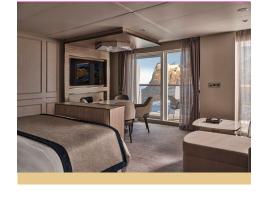

#### MASTER SUITE

Available as a one bedroom configuration.

ONE BEDROOM: 1163 SQ FT / 108 M2 INCLUDING VERANDA (312 SQ FT / 29 M2)

- Large veranda with patio furniture and floor-to-ceiling glass doors
- Living room with sitting area
- Separate dining area
- Bathroom with double vanity and walk-in shower and whirlpool bath
- Twin beds or king-sized bed
- Writing desk(s)
- Custom-made bed mattresses
- Two large flat-screen TVs with Interactive Media Library
- Sound system with Bluetooth connectivity
- Complimentary Wi-Fi
- Wall mounted USB mobile device chargers
- Direct-dial telephone(s)
- Espresso machine

#### SIGNATURE SUITE

Available as a one bedroom configuration.

ONE BEDROOM: 721 - 850 SQ FT / 67 - 78 M2 INCLUDING VERANDA (167 - 269 SQ FT / 16 - 25 M2)

- Large veranda with patio furniture and floor-to-ceiling glass doors
- Living room with sitting area
- Separate dining area
- Bathroom with double vanity and walk-in shower and whirlpool bath
- Twin beds or king-sized bed
- Writing desk(s)
- Custom-made bed mattresses
- Two large flat-screen TVs with Interactive Media Library
- Sound system with Bluetooth connectivity
- Complimentary Wi-Fi
- Wall mounted USB mobile device chargers
- Direct-dial telephone(s)
- Espresso machine