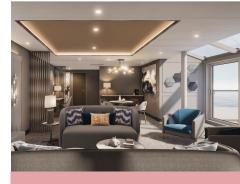

#### SILVER SUITE

Available as a one bedroom configuration.

ONE BEDROOM: 535 SQ FT / 50 M2 INCLUDING VERANDA (78 SQ FT / 7 M2)

- Veranda with patio furniture and floorto-ceiling glass doors
- Living room with convertible sofa to accommodate an additional guest
- Dining area
- Bathroom with double vanity and walk-in shower
- Twin beds or king-sized bed
- Vanity table(s)
- Writing desk(s)
- Custom-made bed mattresses
- Two large flat-screen TVs with Interactive Media Library
- Sound system with Bluetooth connectivity
- Complimentary Wi-Fi
- Wall mounted USB mobile device chargers
- Direct-dial telephone(s)
- Sound system with Bluetooth connectivity
- Espresso machine

#### PREMIUM VERANDA/ DELUXE VERANDA/ SUPERIOR VERANDA/ CLASSIC VERANDA SUITE

Available as a one bedroom configuration.

ONE BEDROOM: 356 SQ FT / 33 M2 INCLUDING VERANDA (52 SQ FT / 5 M2)

- Veranda with patio furniture and floorto-ceiling glass doors
- Sitting area with convertible sofa to accommodate an additional guest
- Bathroom with double faucets on large vanity and walk-in shower
- Twin beds or king-sized bed
- Vanity table(s) / Writing desk(s)
- Custom-made bed mattresses
- Wheelchair accessible suite has a bathroom with vanity and shower
- One large flat-screen TVs with Interactive Media Library
- Complimentary Wi-Fi
- Wall mounted USB mobile device chargers
- Direct-dial telephone(s)
- One large flat-screen TVs with Interactive Media Library