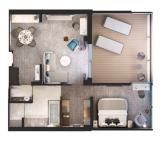

#### MASTER SUITE

Available as a one bedroom configuration.

ONE BEDROOM: 1163 SQ FT / 108 M2 INCLUDING VERANDA (312 SQ FT / 29 M2)

- Large veranda with patio furniture and floor-to-ceiling glass doors
- Living room with sitting area
- Separate dining area
- Bathroom with double vanity and walk-in shower and whirlpool bath
- Twin beds or king-sized bed
- Writing desk(s)
- Custom-made bed mattresses
- Two large flat-screen TVs with Interactive Media Library
- Sound system with Bluetooth connectivity
- Complimentary Wi-Fi
- Wall mounted USB mobile device chargers
- Direct-dial telephone(s)
- Espresso machine