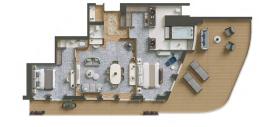

Suite diagrams shown are for illustration purposes only and may vary from actual square footage. Please refer to suite specifications for square footage.

#### OWNER'S SUITE

ONE BEDROOM: 1868 SQ FT / 174 M2
INCLUDING VERANDA (737 SQ FT / 69 M2)

- Large veranda with patio furniture and floor-to-ceiling glass doors
- Living room with sitting area
- Separate dining area
- Main bedroom has a large walk-in wardrobe with personal safe and a bathroom with double vanity, walk-in shower and whirlpool bath
- Second bedroom has a separate wardrobe and a bathroom with walk-in shower
- Twin beds or king-sized bed in both bedrooms
- Writing desk(s)
- Custom-made bed mattresses
- Three large flat-screen TVs with Interactive Media Library
- Sound system with Bluetooth connectivity
- Espresso machine