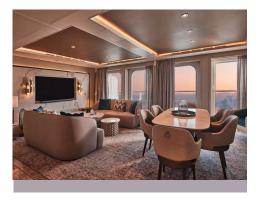

#### MASTER SUITE

Available as a one bedroom configuration.

ONE BEDROOM: 1163 SQ FT / 108 M2 INCLUDING VERANDA (312 SQ FT / 29 M2)

- Large veranda with patio furniture and floor-to-ceiling glass doors
- Living room with sitting area
- Separate dining area
- Bathroom with double vanity and walk-in shower and whirlpool bath
- Twin beds or king-sized bed
- Writing desk(s)
- Custom-made bed mattresses
- Two large flat-screen TVs with Interactive Media Library
- Sound system with Bluetooth connectivity
- Complimentary Wi-Fi
- Wall mounted USB mobile device chargers
- Direct-dial telephone(s)
- Espresso machine

#### SIGNATURE SUITE

Available as a one bedroom configuration.

ONE BEDROOM: 721 - 850 SQ FT / 67 - 78 M2 INCLUDING VERANDA (167 - 269 SQ FT / 16 - 25 M2)

- Large veranda with patio furniture and floor-to-ceiling glass doors
- Living room with sitting area
- Separate dining area
- Bathroom with double vanity and walk-in shower and whirlpool bath
- Twin beds or king-sized bed
- Writing desk(s)
- Custom-made bed mattresses
- Two large flat-screen TVs with Interactive Media Library
- Sound system with Bluetooth connectivity
- Complimentary Wi-Fi
- Wall mounted USB mobile device chargers
- Direct-dial telephone(s)
- Espresso machine