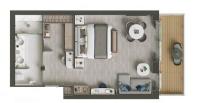

#### SIGNATURE SUITE

Available as a one bedroom configuration.

ONE BEDROOM: 721 - 850 SQ FT / 67 - 78 M2 INCLUDING VERANDA (167 - 269 SQ FT / 16 - 25 M2)

- Large veranda with patio furniture and floor-to-ceiling glass doors
- Living room with sitting area
- Separate dining area
- Bathroom with double vanity and walk-in shower and whirlpool bath
- Twin beds or king-sized bed
- Writing desk(s)
- Custom-made bed mattresses
- Two large flat-screen TVs with Interactive Media Library
- Sound system with Bluetooth connectivity
- Complimentary Wi-Fi
- Wall mounted USB mobile device chargers
- Direct-dial telephone(s)
- Espresso machine