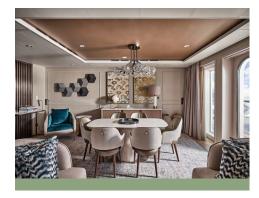

#### OWNER'S SUITE

ONE BEDROOM: 1868 SQ FT / 174 M2
INCLUDING VERANDA (737 SQ FT / 69 M2)

- Large veranda with patio furniture and floor-to-ceiling glass doors
- Living room with sitting area
- Separate dining area
- Main bedroom has a large walk-in wardrobe with personal safe and a bathroom with double vanity, walk-in shower and whirlpool bath
- Second bedroom has a separate wardrobe and a bathroom with walk-in shower
- Twin beds or king-sized bed in both bedrooms
- Writing desk(s)
- Custom-made bed mattresses
- Three large flat-screen TVs with Interactive Media Library
- Sound system with Bluetooth connectivity
- Espresso machine

#### **GRAND SUITE**

Available as a one bedroom configuration or as two bedrooms by adjoining with a Superior Veranda Suite.

ONE BEDROOM: 1668 SQ FT / 155 M2 INCLUDING VERANDA (684 SQ FT / 64 M2)

TWO BEDROOM: 2025 SQ FT / 188 M2 INCLUDING VERANDA (69 SQ FT / 743 M2)