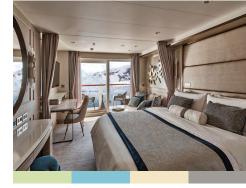

#### OWNER'S SUITE

ONE BEDROOM: 1868 SQ FT / 174 M2
INCLUDING VERANDA (737 SQ FT / 69 M2)

- Large veranda with patio furniture and floor-to-ceiling glass doors
- Living room with sitting area
- Separate dining area
- Main bedroom has a large walk-in wardrobe with personal safe and a bathroom with double vanity, walk-in shower and whirlpool bath
- Second bedroom has a separate wardrobe and a bathroom with walk-in shower
- Twin beds or king-sized bed in both bedrooms
- Writing desk(s)
- Custom-made bed mattresses
- Three large flat-screen TVs with Interactive Media Library
- Sound system with Bluetooth connectivity
- Espresso machine

#### **GRAND SUITE**

Available as a one bedroom configuration or as two bedrooms by adjoining with a Superior Veranda Suite.

ONE BEDROOM: 1668 SQ FT / 155 M2 INCLUDING VERANDA (684 SQ FT / 64 M2)

TWO BEDROOM: 2025 SQ FT / 188 M2 INCLUDING VERANDA (69 SQ FT / 743 M2)