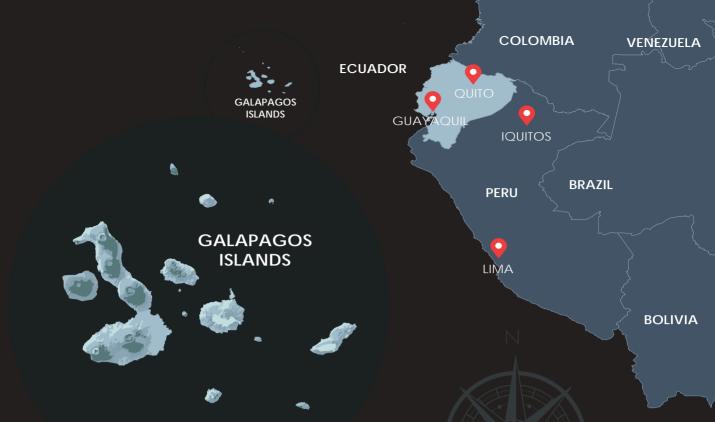

OUR RIVER CRUISES GIVE YOU ACCESS TO THIS WILD PARADISE.

ESTABLISHED IN 2007 BY FRANCESCO GALLI ZUGARO, AQUA EXPEDITIONS HAS GROWN INTO A GLOBAL BRAND, WITH BOUTIQUE CRUISE SHIPS SAILING THE MOST CAPTIVATING DESTINATIONS IN THE WORLD: THE AMAZON RIVER IN PERU, THE MEKONG RIVER IN SOUTHEAST ASIA, THE SEAS OF EAST INDONESIA AND THE GALAPAGOS ISLANDS.