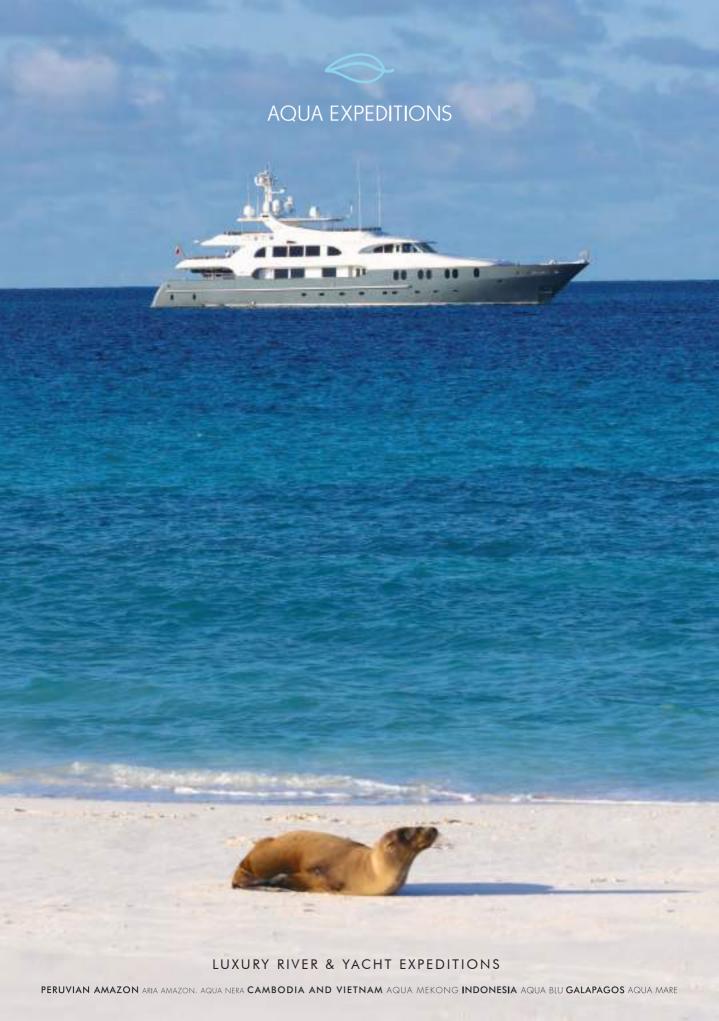

### AQUA MARE

A SOPHISTICATED SUPERYACHT TO COMPLEMENT THE DRAMATIC GALAPAGOS LANDSCAPE

7 / 16 / 4
Suites Passengers Itineraries

A truly stunning creation by signature Italian luxury mega yacht builders, CRN Yachts, Aqua Mare is a vessel of distinction in every way. Designed and built in 1998, the 50 m superyacht incorporates original custom interiors by famous yacht designer François Zuretti, and timeless exterior styling by the Italy-based Studio Scanu. Aqua Mare has the largest Owner's Suite in the Galapagos Islands, sized at 80 sqm. In addition, the yacht features six elegant design suites as well as large indoor and outdoor spaces. Combining an entirely fresh 2021 refurbishment and personalized interior makeover with the rich history of its destination, she reveals the custom Aqua Expeditions touch for guests to enjoy in all her sophisticated and contemporary glory.