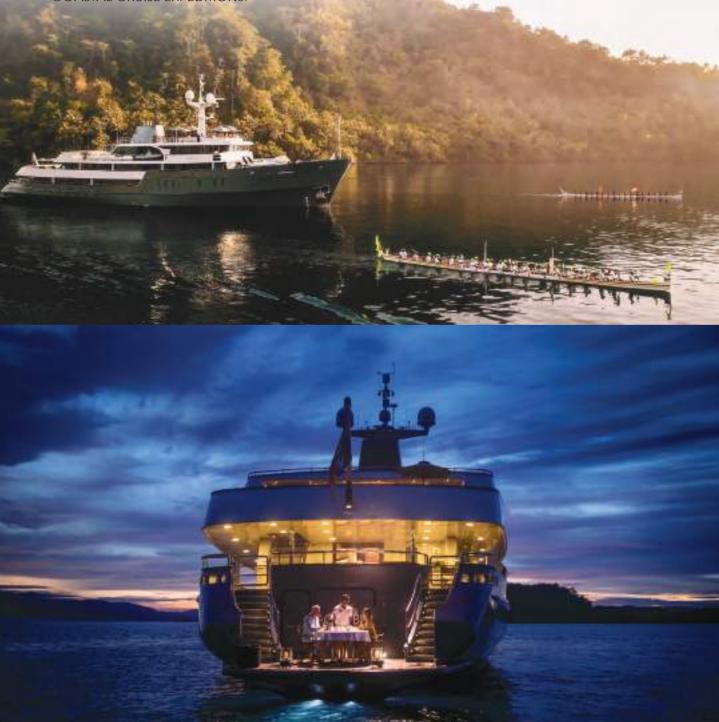

INTRODUCING AQUA BLU INDONESIA'S 18,000 ISLANDS ARE HOME TO SOME OF THE MOST CAPTIVATING COASTAL TERRAIN AND SEASCAPES IN THE WORLD.

THE FIRST AND ONLY VESSEL TO TRAVERSE THIS REGION YEAR-ROUND, AQUA BLU GIVES EXPLORERS THE UNPRECEDENTED OPPORTUNITY TO ACCESS THIS EXPANSIVE REGION IN FIVE-STAR LUXURY.

BE AMONG THE FIRST TO SAIL ON THE AQUA BLU AND EXPERIENCE TRULY WORLD-CLASS COASTAL CRUISE EXPEDITIONS.

A MODERN YACHTING MASTERPIECE WITH BRITISH NAVAL EXPLORER HERITAGE

15 / 30 / 8
Suites Passengers Itineraries

Endowed with a grand legacy as the British Naval Explorer HMS Beagle, Aqua Blu is an icon of seafaring evolution brought to world- class cruising standards.

Perfectly poised to navigate the expansive East Indonesian seas as a modern luxury expedition vessel, Aqua Blu attains the pinnacle of contemporary maritime style in the handiwork of renowned Dutch yacht designer Cor D. Rover.

Embrace a distinguished sense of history in ultimate luxury when you set sail on this one-of-a-kind RINA- and SOLAS-certified cruise ship.

LOCATED IN THE CORAL TRIANGLE, THE RING OF FIRE, AND ALONG A FABLED SEA TRADE ROUTE, EASTERN INDONESIA COMBINES EARTH'S MOST BIOLOGICALLY DIVERSE MARINE REGION — FEATURING THE BEST DIVE AND SNORKEL SITES IN THE WORLD — WITH RARE BIRD AND ANIMAL SPECIES, REMARKABLE LANDSCAPES, AND RICH CULTURAL HERITAGE.