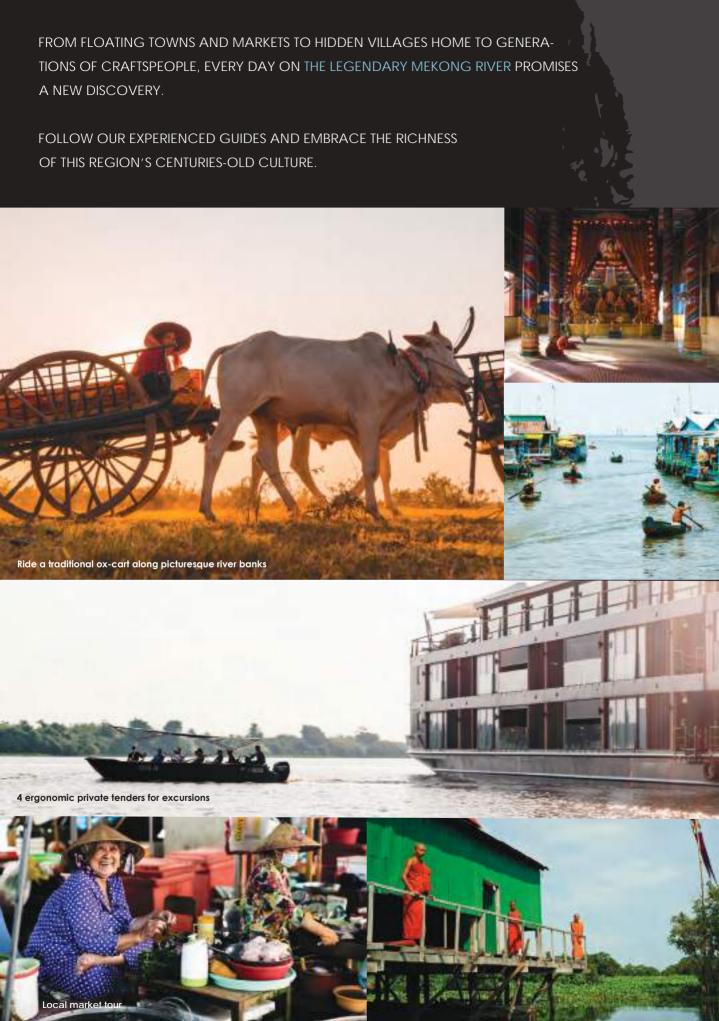

CIVILIZATIONS HAVE FLOURISHED AROUND GREAT RIVERS THROUGHOUT HISTORY, AND THE MEKONG IS NO EXCEPTION.

ENRICHED BY 2,000 YEARS OF HUMAN HISTORY, A MEKONG RIVER CRUISE ACROSS CAMBODIA AND VIETNAM IS ONE OF ASIA'S MOST EPIC JOURNEYS ON WATER, WHERE THE VESTIGES OF THE MIGHTY KHMER EMPIRE AND THE COLORFUL LIVES OF ITS DESCENDANTS AWAIT DISCOVERY.

TO TRULY FOLLOW IN THE FOOTSTEPS OF THE ROYALTY WHO HAVE SAILED BEFORE, EMBARK ON AN UNFORGETTABLE CULTURAL ODYSSEY ABOARD THE FIVE-STAR **AQUA MEKONG**.