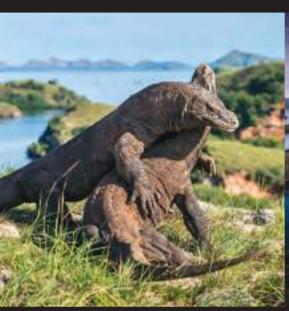

#### **BALI-KOMODO NATIONAL PARK** 7 Nights

Embrace stunning scenery and wild adventures

Sailing from Bali to Labuan Bajo and vice versa, this voyage uncovers the best of the Nusa Tenggara archipelago, including Moyo Island and the iconic Komodo National Park, a UNESCO World Heritage Site known for its native population of Komodo Dragons and the volcanic-sculpted Pink Beach as well as Horseshoe Bay. The region's pristine waters are home to larger-than-life creatures such as the manta ray, dugong and whale shark.