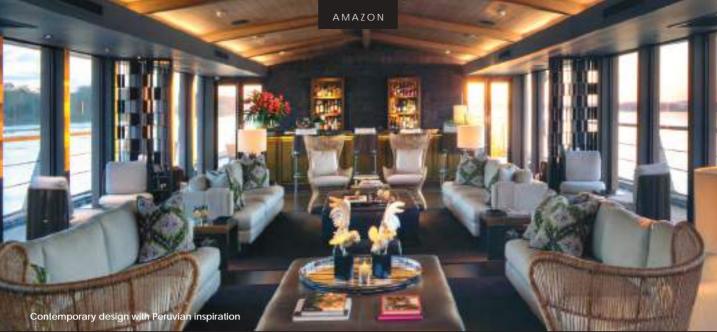

INTRODUCING AQUA NERA UNPARALLELED IN STYLISHNESS, THE BRAND-NEW AQUA NERA EVOKES THE ROMANCE AND SERENITY OF CRUISING IN THE AMAZON WILDERNESS, WITH ELEGANT DESIGN INSPIRED BY THE DISTINCTIVE AMAZONIAN BLACKWATER LAGOONS AND TRIBUTARIES.

SURROUND YOURSELF WITH LUXURY AS YOU IMMERSE IN THE LUSHEST RAINFOREST ON EARTH.

WELCOME TO THE PERUVIAN AMAZON.

SETTING NEW STANDARDS OF LUXURY AND STYLE FOR AMAZON RIVER CRUISES

20 / 40 / 6
Suites Passengers Itineraries

Drawing design inspiration from the Peruvian Amazon's mystical blackwater lagoons, awardwinning architects Noor Design crafts every space on the Aqua Nera to modern perfection. The dining experience onboard is overseen by one of Peru's most renowned chefs, Pedro Miguel Schiaffino.