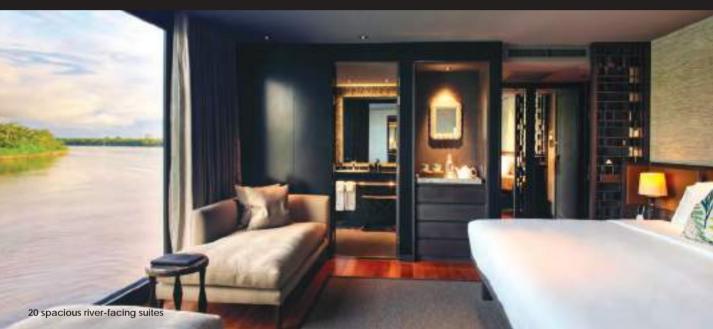

INTRODUCING AQUA NERA UNPARALLELED IN STYLISHNESS, THE BRAND-NEW AQUA NERA EVOKES THE ROMANCE AND SERENITY OF CRUISING IN THE AMAZON WILDERNESS, WITH ELEGANT DESIGN INSPIRED BY THE DISTINCTIVE AMAZONIAN BLACKWATER LAGOONS AND TRIBUTARIES.

SURROUND YOURSELF WITH LUXURY AS YOU IMMERSE IN THE LUSHEST RAINFOREST ON EARTH.

WELCOME TO THE PERUVIAN AMAZON.

SETTING NEW STANDARDS OF LUXURY AND STYLE FOR AMAZON RIVER CRUISES

20 / 40 / 6
Suites Passengers Itineraries

Drawing design inspiration from the Peruvian Amazon's mystical blackwater lagoons, awardwinning architects Noor Design crafts every space on the Aqua Nera to modern perfection. The dining experience onboard is overseen by one of Peru's most renowned chefs, Pedro Miguel Schiaffino.