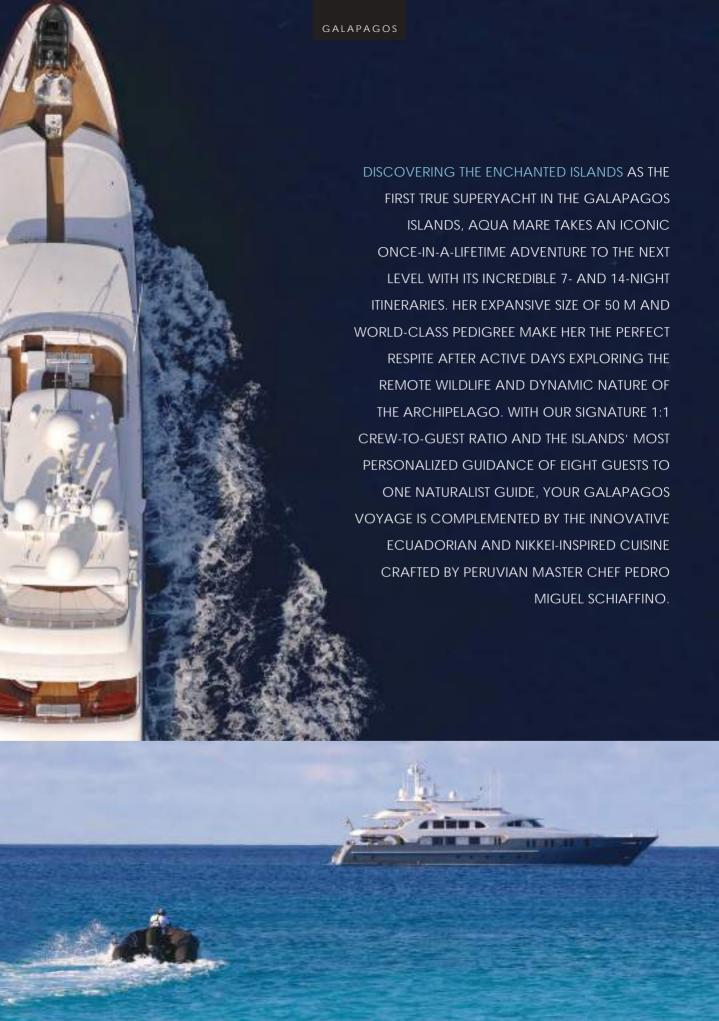

### AQUA MARE

A SOPHISTICATED SUPERYACHT TO COMPLEMENT THE DRAMATIC GALAPAGOS LANDSCAPE

7 / 16 / 4
Suites Passengers Itineraries

A truly stunning creation by signature Italian luxury mega yacht builders, CRN Yachts, Aqua Mare is a vessel of distinction in every way. Designed and built in 1998, the 50 m superyacht incorporates original custom interiors by famous yacht designer François Zuretti, and timeless exterior styling by the Italy-based Studio Scanu. Aqua Mare has the largest Owner's Suite in the Galapagos Islands, sized at 80 sqm. In addition, the yacht features six elegant design suites as well as large indoor and outdoor spaces. Combining an entirely fresh 2021 refurbishment and personalized interior makeover with the rich history of its destination, she reveals the custom Aqua Expeditions touch for guests to enjoy in all her sophisticated and contemporary glory.