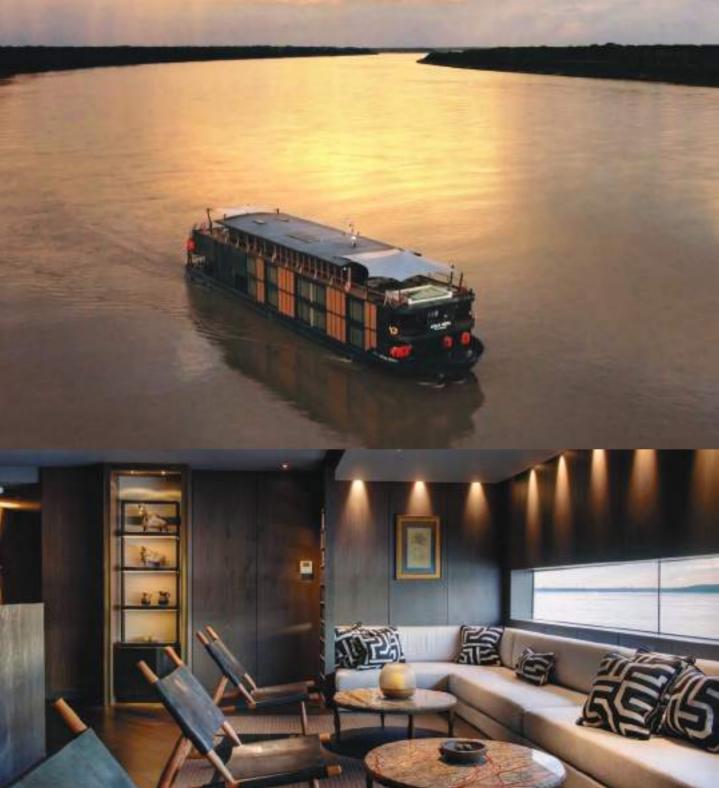

INTRODUCING AQUA NERA UNPARALLELED IN STYLISHNESS, THE BRAND-NEW AQUA NERA EVOKES THE ROMANCE AND SERENITY OF CRUISING IN THE AMAZON WILDERNESS, WITH ELEGANT DESIGN INSPIRED BY THE DISTINCTIVE AMAZONIAN BLACKWATER LAGOONS AND TRIBUTARIES.

SURROUND YOURSELF WITH LUXURY AS YOU IMMERSE IN THE LUSHEST RAINFOREST ON EARTH.

WELCOME TO THE PERUVIAN AMAZON.

SETTING NEW STANDARDS OF LUXURY AND STYLE FOR AMAZON RIVER CRUISES

20 / 40 / 6
Suites Passengers Itineraries

Drawing design inspiration from the Peruvian Amazon's mystical blackwater lagoons, awardwinning architects Noor Design crafts every space on the Aqua Nera to modern perfection. The dining experience onboard is overseen by one of Peru's most renowned chefs, Pedro Miguel Schiaffino.