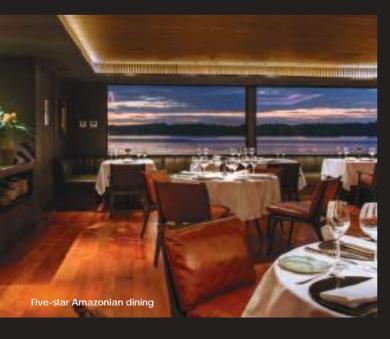

INTRODUCING AQUA NERA UNPARALLELED IN STYLISHNESS, THE BRAND-NEW AQUA NERA EVOKES THE ROMANCE AND SERENITY OF CRUISING IN THE AMAZON WILDERNESS, WITH ELEGANT DESIGN INSPIRED BY THE DISTINCTIVE AMAZONIAN BLACKWATER LAGOONS AND TRIBUTARIES.

SURROUND YOURSELF WITH LUXURY AS YOU IMMERSE IN THE LUSHEST RAINFOREST ON EARTH.

WELCOME TO THE PERUVIAN AMAZON.

SETTING NEW STANDARDS OF LUXURY AND STYLE FOR AMAZON RIVER CRUISES

20 / 40 / 6
Suites Passengers Itineraries

Drawing design inspiration from the Peruvian Amazon's mystical blackwater lagoons, awardwinning architects Noor Design crafts every space on the Aqua Nera to modern perfection. The dining experience onboard is overseen by one of Peru's most renowned chefs, Pedro Miguel Schiaffino.