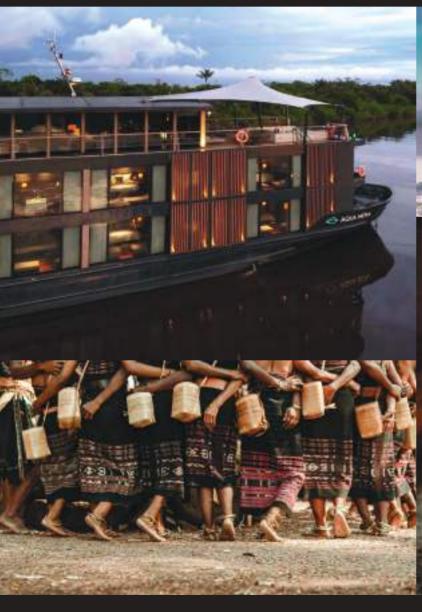

INTRODUCING AQUA NERA UNPARALLELED IN STYLISHNESS, THE BRAND-NEW AQUA NERA EVOKES THE ROMANCE AND SERENITY OF CRUISING IN THE AMAZON WILDERNESS, WITH ELEGANT DESIGN INSPIRED BY THE DISTINCTIVE AMAZONIAN BLACKWATER LAGOONS AND TRIBUTARIES.

SURROUND YOURSELF WITH LUXURY AS YOU IMMERSE IN THE LUSHEST RAINFOREST ON EARTH.

WELCOME TO THE PERUVIAN AMAZON.

SETTING NEW STANDARDS OF LUXURY AND STYLE FOR AMAZON RIVER CRUISES

20 / 40 / 6
Suites Passengers Itineraries

Drawing design inspiration from the Peruvian Amazon's mystical blackwater lagoons, awardwinning architects Noor Design crafts every space on the Aqua Nera to modern perfection. The dining experience onboard is overseen by one of Peru's most renowned chefs, Pedro Miguel Schiaffino.