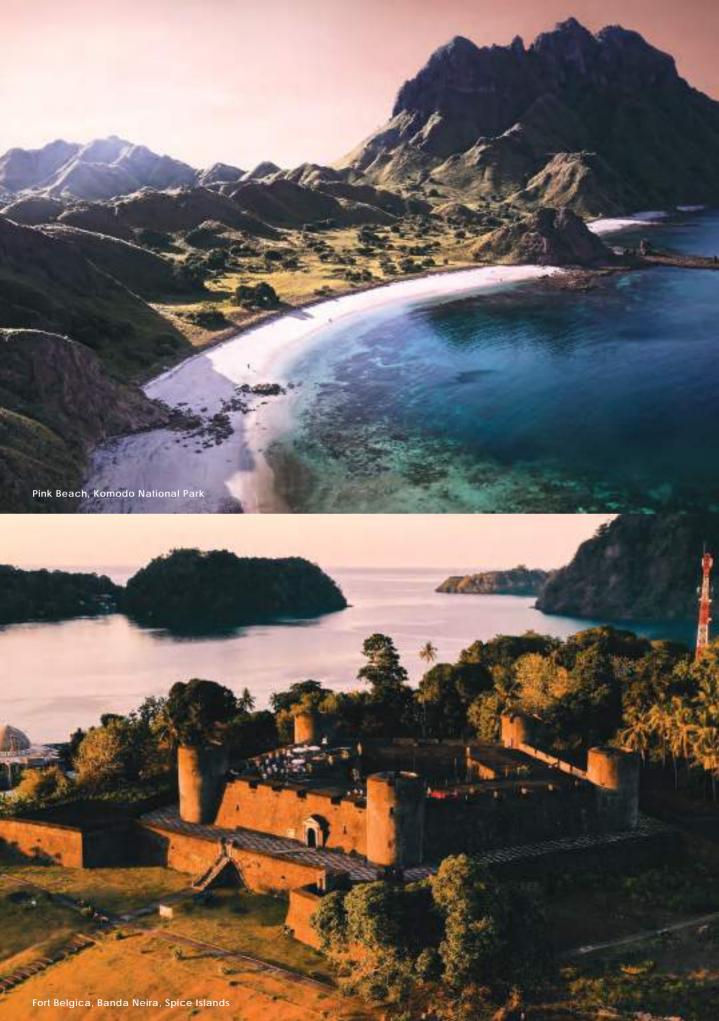

#### **BALI-KOMODO NATIONAL PARK** 7 Nights

Embrace stunning scenery and wild adventures

Sailing from Bali to Labuan Bajo and vice versa, this voyage uncovers the best of the Nusa Tenggara archipelago, including Moyo Island and the iconic Komodo National Park, a UNESCO World Heritage Site known for its native population of Komodo Dragons and the volcanic-sculpted Pink Beach as well as Horseshoe Bay. The region's pristine waters are home to larger-than-life creatures such as the manta ray, dugong and whale shark.

#### **AMBON & SPICE ISLANDS** 7 Nights

Let exotic culture and nature fill your senses

Focal point of the global spice trade in the 16th and 17th century, this region is endowed with well-preserved European relics alongside vibrant local traditions. Enriched by lava flows from the immense active volcano of Gunung Banda Api, nutrient-rich underwater gardens flourish in a kaleidoscope of colors.