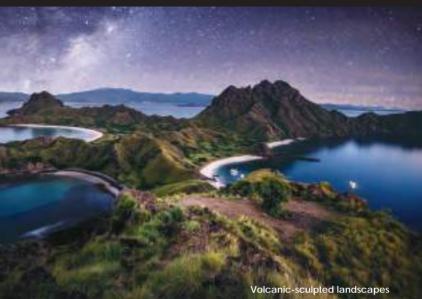

#### **BALI-KOMODO NATIONAL PARK** 7 Nights

Embrace stunning scenery and wild adventures

Sailing from Bali to Labuan Bajo and vice versa, this voyage uncovers the best of the Nusa Tenggara archipelago, including Moyo Island and the iconic Komodo National Park, a UNESCO World Heritage Site known for its native population of Komodo Dragons and the volcanic-sculpted Pink Beach as well as Horseshoe Bay. The region's pristine waters are home to larger-than-life creatures such as the manta ray, dugong and whale shark.