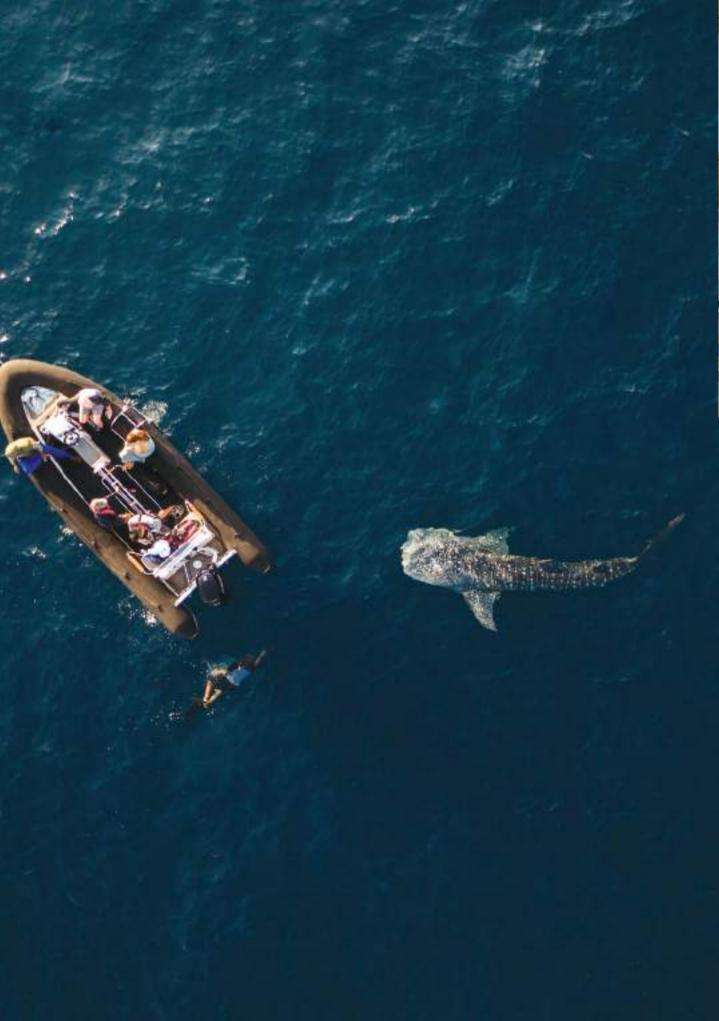

#### **BALI-KOMODO NATIONAL PARK** 7 Nights

Embrace stunning scenery and wild adventures

Sailing from Bali to Labuan Bajo and vice versa, this voyage uncovers the best of the Nusa Tenggara archipelago, including Moyo Island and the iconic Komodo National Park, a UNESCO World Heritage Site known for its native population of Komodo Dragons and the volcanic-sculpted Pink Beach as well as Horseshoe Bay. The region's pristine waters are home to larger-than-life creatures such as the manta ray, dugong and whale shark.