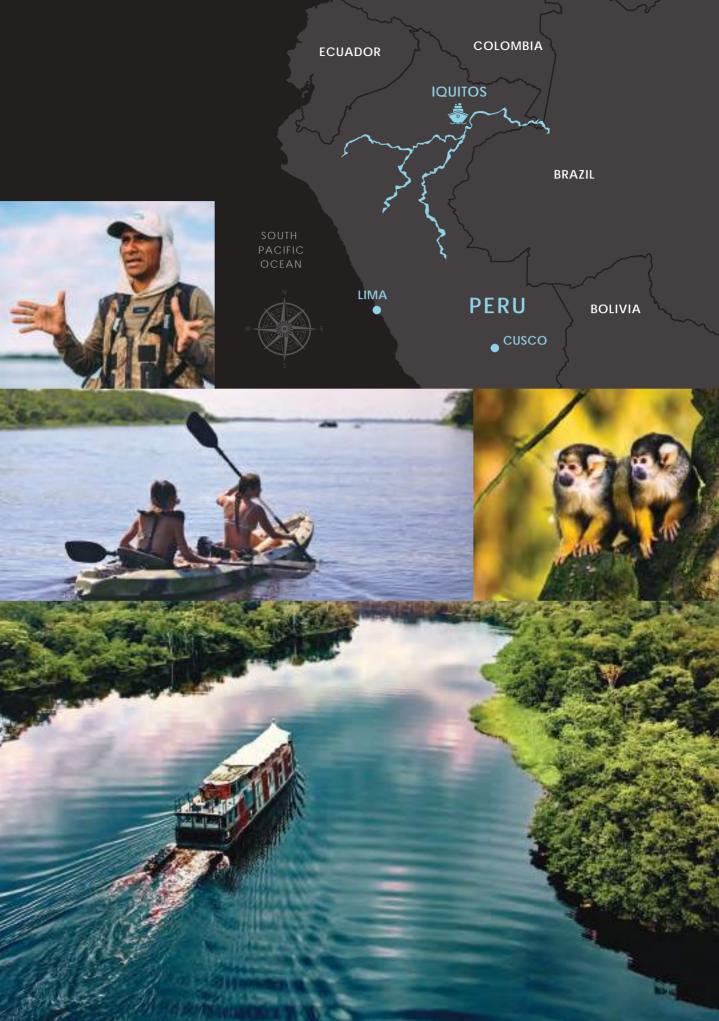

NICKNAMED THE 'MIRRORED FOREST', PERU'S PACAYA-SAMIRIA NATIONAL RESERVE SITS IN THE CRADLE OF VITAL AMAZONIAN RIVER INLETS AND IS ONE OF THE MOST PRISTINE AND BIODIVERSE REGIONS IN THE GREAT AMAZON BASIN.

OUR RIVER CRUISES GIVE YOU ACCESS TO THIS WILD PARADISE.

ESTABLISHED IN 2007 BY FRANCESCO GALLI ZUGARO, AQUA EXPEDITIONS HAS GROWN INTO A GLOBAL BRAND, WITH BOUTIQUE CRUISE SHIPS SAILING THE MOST CAPTIVATING DESTINATIONS IN THE WORLD: THE AMAZON RIVER IN PERU, THE MEKONG RIVER IN SOUTHEAST ASIA, THE SEAS OF EAST INDONESIA AND THE GALAPAGOS ISLANDS.