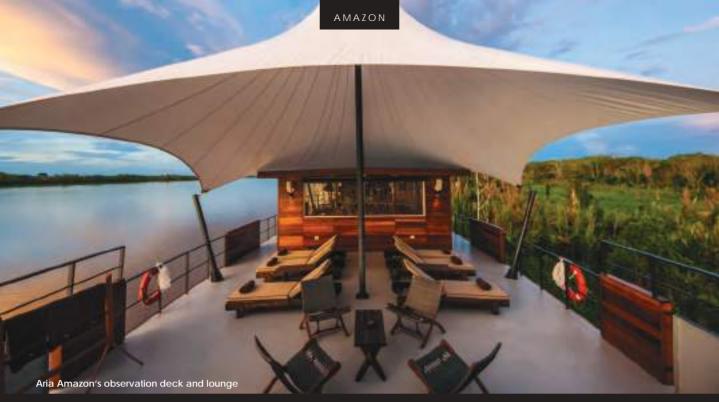

NATIVE BORN-AND-RAISED NATURALIST GUIDES THAT REVEAL TO YOU NATURE'S SPLENDOR AT EVERY TURN.

SAIL WITH US ON THE **ARIA AMAZON**, THE PIONEER OF FIVE-STAR LUXURY CRUISING THE MAJESTIC AMAZON RIVER AND RAINFOREST.

## ARIA AMAZON

INTIMATE AND REWARDING CRUISES IN THE WORLD'S GREATEST WILDERNESS

16 / 32 / 6

Suites Passengers Itineraries

Designed by innovative architect Jordi Puig, Aria Amazon is custom-built to explore the Peruvian Amazon in absolute luxury and comfort — with minimal impact to the delicate Amazonian environment. A focus on sustainability is echoed in the refined cuisine crafted by chef Pedro Miguel Schiaffino.