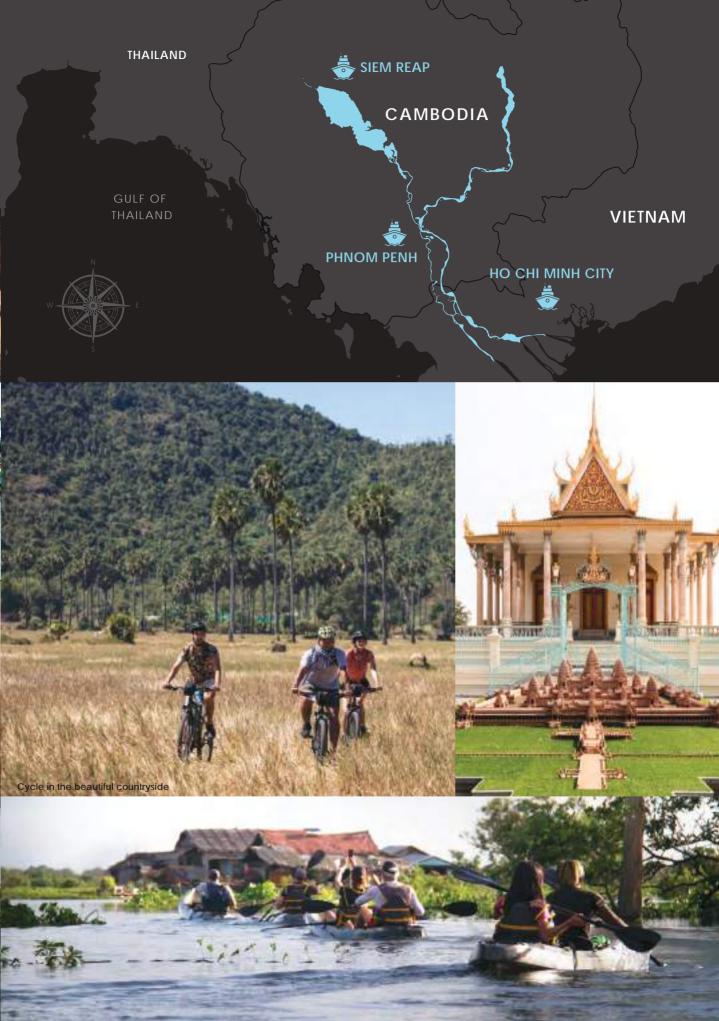

CIVILIZATIONS HAVE FLOURISHED AROUND GREAT RIVERS THROUGHOUT HISTORY, AND THE MEKONG IS NO EXCEPTION.

ENRICHED BY 2,000 YEARS OF HUMAN HISTORY, A MEKONG RIVER CRUISE ACROSS CAMBODIA AND VIETNAM IS ONE OF ASIA'S MOST EPIC JOURNEYS ON WATER, WHERE THE VESTIGES OF THE MIGHTY KHMER EMPIRE AND THE COLORFUL LIVES OF ITS DESCENDANTS AWAIT DISCOVERY.

TO TRULY FOLLOW IN THE FOOTSTEPS OF THE ROYALTY WHO HAVE SAILED BEFORE, EMBARK ON AN UNFORGETTABLE CULTURAL ODYSSEY ABOARD THE FIVE-STAR **AQUA MEKONG**.