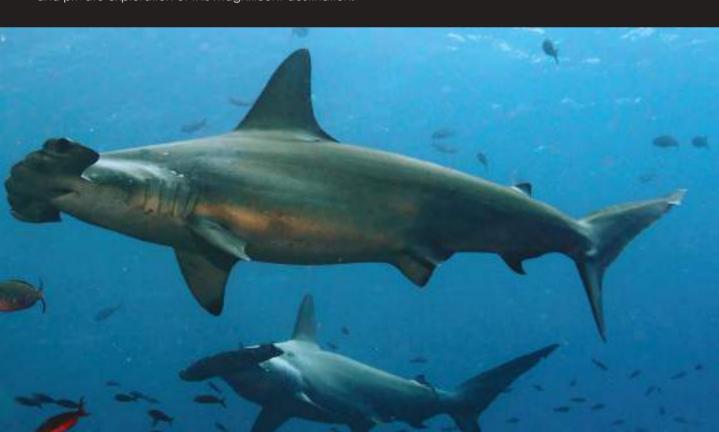

#### **EAST GALAPAGOS EXPEDITION** 7 Nights

Witness the greatest spectacle of evolution and dynamic volcanic terrains

This remarkable expedition departs from Baltra Island and explores the eastern islands of the Archipelago to observe the vast diversity of bird species and snorkel with hammerhead sharks. Overflowing with exotic wildlife encounters, your companions include endemic giant tortoises and rare waved albatrosses. Soak up the diversity of landscapes from the natural beauty of Los Gemelos twin craters to the rare Pahoehoe lava flows of Bahía Sullivan.