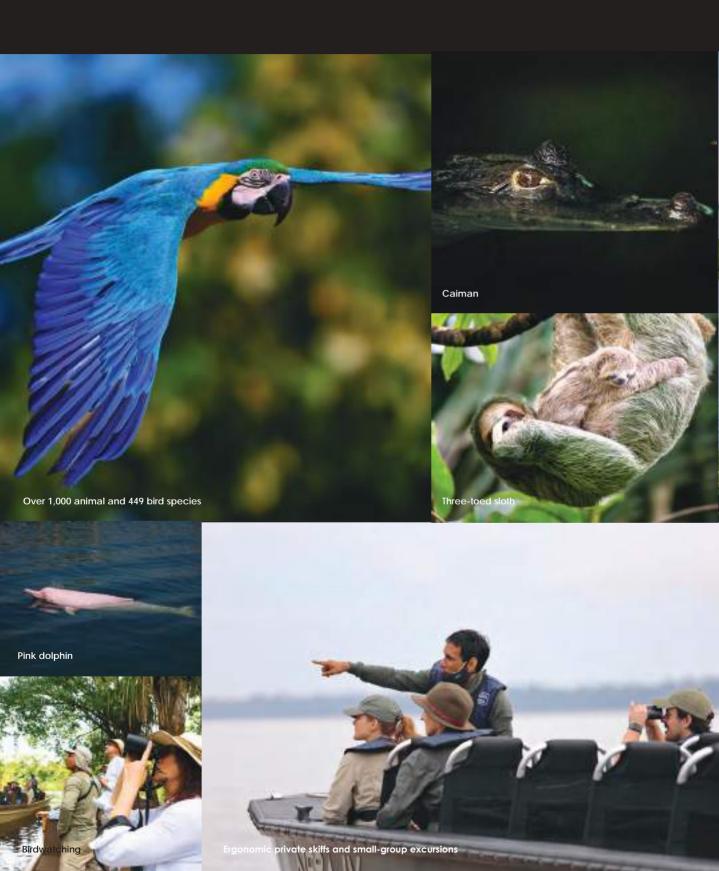

NICKNAMED THE 'MIRRORED FOREST', PERU'S PACAYA-SAMIRIA NATIONAL RESERVE SITS IN THE CRADLE OF VITAL AMAZONIAN RIVER INLETS AND IS ONE OF THE MOST PRISTINE AND BIODIVERSE REGIONS IN THE GREAT AMAZON BASIN.

OUR RIVER CRUISES GIVE YOU ACCESS TO THIS WILD PARADISE.

ESTABLISHED IN 2007 BY FRANCESCO GALLI ZUGARO, AQUA EXPEDITIONS HAS GROWN INTO A GLOBAL BRAND, WITH BOUTIQUE CRUISE SHIPS SAILING THE MOST CAPTIVATING DESTINATIONS IN THE WORLD: THE AMAZON RIVER IN PERU, THE MEKONG RIVER IN SOUTHEAST ASIA, THE SEAS OF EAST INDONESIA AND THE GALAPAGOS ISLANDS.