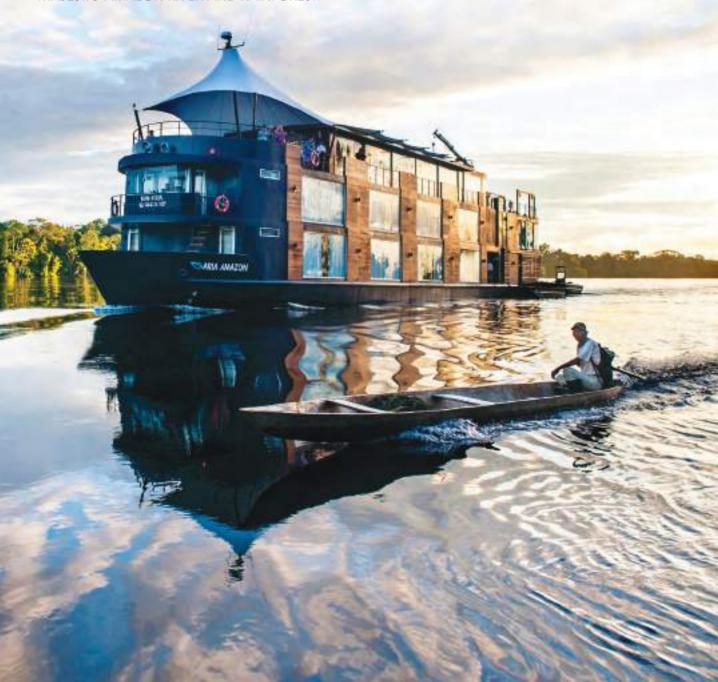

NATIVE BORN-AND-RAISED NATURALIST GUIDES THAT REVEAL TO YOU NATURE'S SPLENDOR AT EVERY TURN.

SAIL WITH US ON THE **ARIA AMAZON**, THE PIONEER OF FIVE-STAR LUXURY CRUISING THE MAJESTIC AMAZON RIVER AND RAINFOREST.

## ARIA AMAZON

INTIMATE AND REWARDING CRUISES IN THE WORLD'S GREATEST WILDERNESS

16 / 32 / 6

Suites Passengers Itineraries

Designed by innovative architect Jordi Puig, Aria Amazon is custom-built to explore the Peruvian Amazon in absolute luxury and comfort — with minimal impact to the delicate Amazonian environment. A focus on sustainability is echoed in the refined cuisine crafted by chef Pedro Miguel Schiaffino.